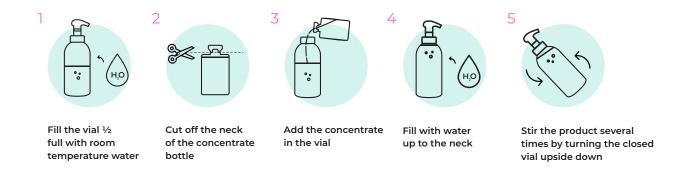

#### **PRODUCT PREPARATION:**

#### **IMPORTANT:**

| 1 | In a vial with a foam dispenser, the restrictor must be removed before use.                                                                                                                      | <b>→</b> |                     |
|---|--------------------------------------------------------------------------------------------------------------------------------------------------------------------------------------------------|----------|---------------------|
| 2 | Hand foam and dishwashing foam work with a foam dispenser only.  For the formation of foam, it is necessary to dilute in the correct concentration (1 concentrate of 50 ml per 450 ml of water). | <b>→</b> | + -                 |
| 3 | Unscrew the spout of the vial with dispenser before use, adjust to the desired degree of dispensing: from a narrow spray to a wide cloud of fine droplets.                                       | <b>→</b> | R R                 |
| 4 | Reusable vials. After the product finishes, rinse and dry the vial. Then prepare a new solution in it.                                                                                           | <b>→</b> |                     |
| 5 | For delicate surfaces, it is recommended to test the product on a small inconspicuous area.                                                                                                      | +        | $\bigcirc \bigcirc$ |