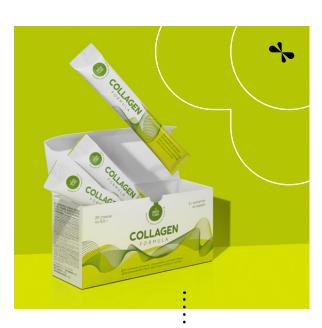

# Collagen **Tandem**

Collagen Formula & Marine Collagen

for regeneration of skin, hair and nails, restoration of cartilage and bone tissue, maintenance of vascular elasticity.

Collagen Formula · · ·

#### Collagen Formula

youth formula for restoring skin, hair, nails, cartilage and bone tissue · 20 sticks