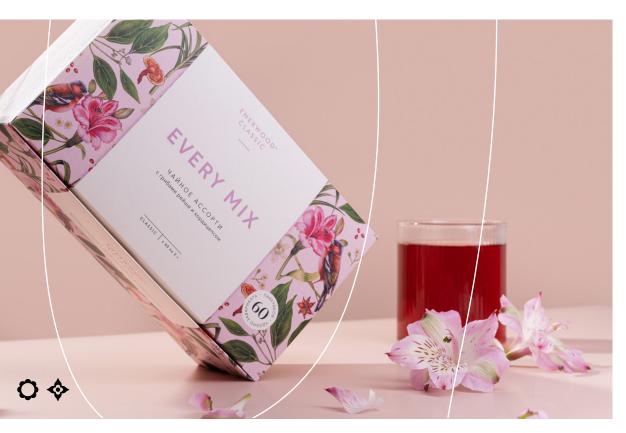

# **Enerwood** Classic

Unique taste and care for your health in each blend

60 tea bags with a label, 2 g each

Fragrant tea compositions, complemented with fragrant herbs, notes of fruits and berries. Each blend contains natural adaptogens — reishi mushroom and cordyceps — the oriental secret of longevity.

#### **Enerwood Classic**

tea with reishi mushroom and cordyceps · 60 sachets

Every Black · black tea

Every Green · green tea

Every Mint&Lemon • green tea with lemon and mint

Every Red · red tea

Every Mix · assorted black, green, red teas