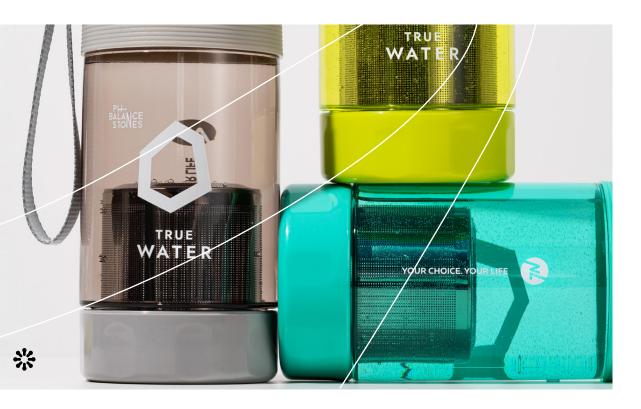

## **PH Balance Stones**

# **PH Balance Stones**

A stylish device with a replaceable cartridge is a source of «live» alkaline water. The minerals of the cartridge normalize the pH of the water, purify it from organic impurities and toxic metals, and saturate it with useful trace elements. Bioavailable and alkaline True Water is your healthy habit.

## True Water helps:

- · maintain the acid-base balance of the body
- · remove toxins, neutralize free radicals
- · recover faster after exertion

**Device Color** Turquoise Light green Yellow Grey

#### **PH Balance Stones**

A set for regulating the pH of water

device and cartridge • 650 ml • 40 g colors: grey, turquoise, yellow, bright green

Replacement cartridge

pH control · 40 g