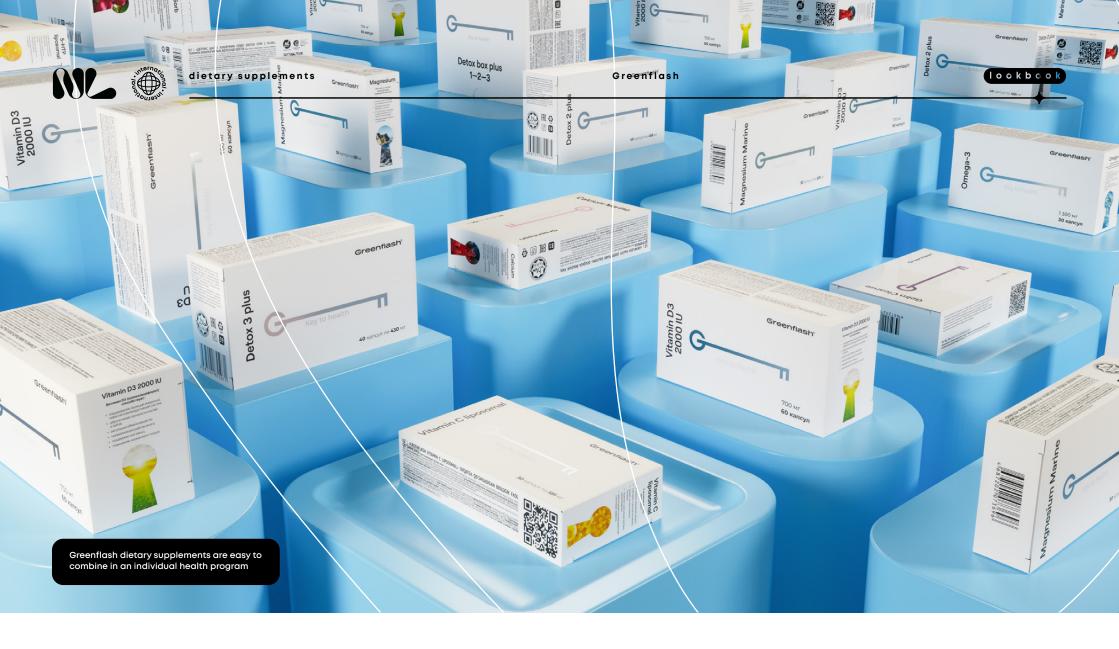

## Greenflash dietary supplement

it is easy to combine in an individual health program aimed at solving your personal tasks.

Active components are collected in different parts of the planet, where they gain maximum bioactivity. And they are combined in formulas so as to complement and enhance each other's action.

#### Greenflash

#### Detox box plus

the program of complex cleansing in 3 steps: intestines, liver, kidneys 3 complexes of 40 capsules

#### Omega-3

essential polyunsaturated fatty acids (PUFA omega-3 900 mg) · 30 capsules

#### Vitamin D3 2000 ME

fat-soluble form of the essential solar vitamin · 60 capsules

#### Vitamin K2+D3

active forms of vitamins to increase the efficiency and absorption of calcium, phosphorus and other minerals · 30 capsules

#### Vitamin B9+B12

active forms of vitamins to support the hematopoietic system, cognitive functions, male and female health • 30 capsules

#### Zinc

chelated form of zinc for immunity, reproductive system, carbohydrate metabolism · 30 capsules

#### Iron

chelated form of iron for the hematopoiesis system · 30 capsules

#### Vitamin C liposomal

active forms of vitamin C to strenathen the immune system and antioxidant protection · 30 capsules

#### 5-HTP liposomal

a complex of amino acids to improve mood, regulate sleep and wakefulness · 30 capsules

#### Metabrain liposomal

neuroadaptogen for productive brain work, increased concentration of attention · 30 capsules

#### Calcium Marine

natural sea calcium for strengthening the bone frame and beauty • 30 capsules

#### Magnesium Marine

natural sea magnesium for nervous system balance · 30 capsules