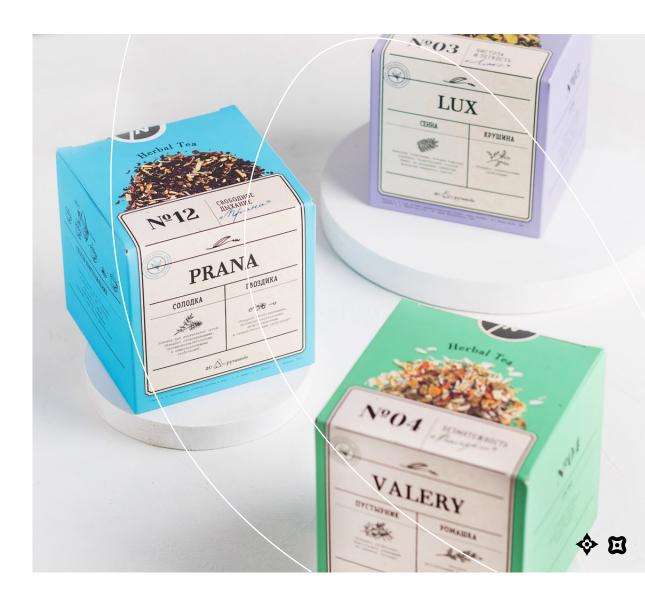

# Taste and benefits in each pyramid

Silk pyramids 20 pcs.

Donna Bella Gentleman Liverpool Vodoley Valery Prana Lux

The luxury of exclusive blends of classic tea leaves combined with wild herbs endemic from ecologically clean areas of Kamchatka and Altai. Silk pyramids will fill every cup with bright taste and benefits. A rich drink turns a tea party into a ritual of taking care of yourself and your loved ones.

#### Herbal Tea

directional blends

· 20 pyramids

Vodoley • to strengthen the kidneys

LUX · cleansing tea drink

Valery · soothing tea drink

Liverpool • to support liver health

Donna Bella · for women's health

Gentleman · for men's health

Prana • to support the respiratory system