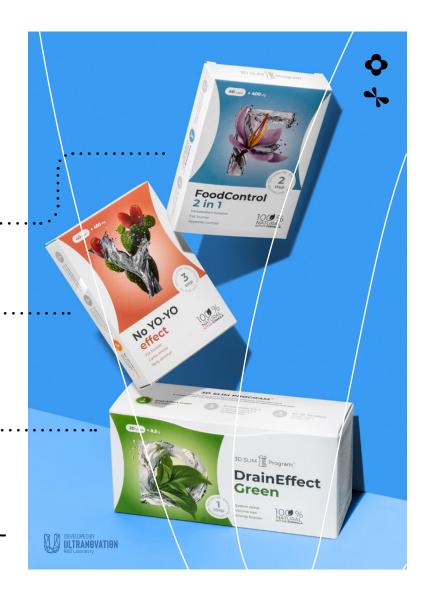

## FoodControl 2 in 1

Accelerates metabolism and helps to control appetite.

### No YO-YO effect .

Prevents the absorption of fats and carbohydrates, prevents fluid retention and strengthens the result.

## DrainEffect · ·

The draining drink starts the process of weight loss, relieves swelling, reduces volumes.

The result in 20 days — up to -8 cm, up to -5  $kg^*$  \*based on the results of voluntary testing.