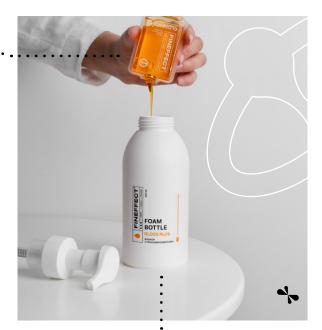

#### Concentrates

Super concentrates in a 50 ml capsule turn into 500 ml of the finished product. A total of 4 concentrates will replace 18 cleaning products and make your home shine. They give a powerful effect without the aggressive effects of acids and alkalis on the surface. They contain up to 95% less plastic compared to the packaging of a full-size product.

#### Vials ······

Stylish reusable bottles with convenient dispensers and sprayers help to control the amount of the product. They save your money and reduce the consumption of plastic. Recyclable – let's save the planet together!