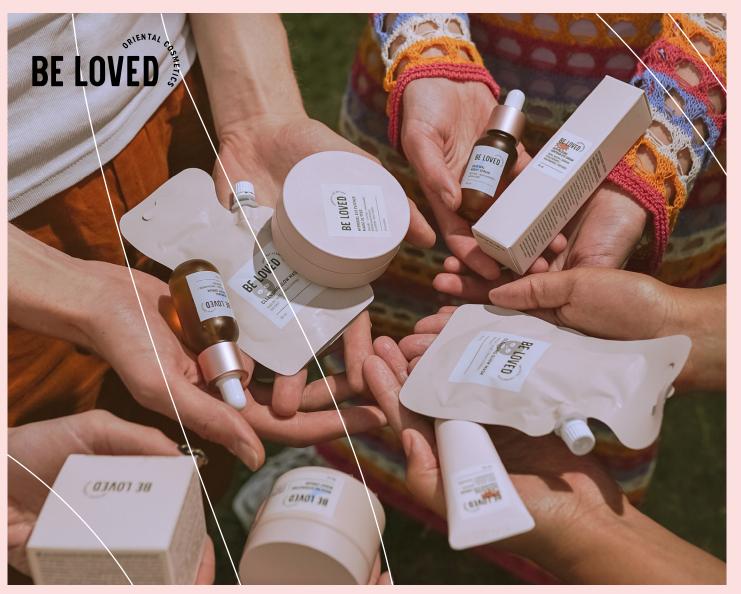

## **Be Loved Oriental**

Your care from Korea

# Be Loved Oriental

Korean cosmetics are famous for gentle gentle cleansing. This is the key to good penetration of active ingredients in the next stages of care.

The effect of flawless smooth skin «chock-chock»

Made in Korea

The line of Korean cosmetics BL Oriental combines the best traditional components with proven effectiveness and texture hits to achieve the effect of flawless smooth skin «chok-chok». The result is noticeable after the first application.

Your care from Korea

Updated product line

- · More than 150 trending cosmetic assets
- Up to 77% of components of natural origin
- The latest achievements of Korean cosmetologists

Hits of active ingredients: 7 precious powders, Centella asiatica, ginseng, snail mucin, bakuchiol, lotus, coconut and bamboo water, avocado oil, baobab seeds, jojoba, probiotics, collagen and volcanic ash.