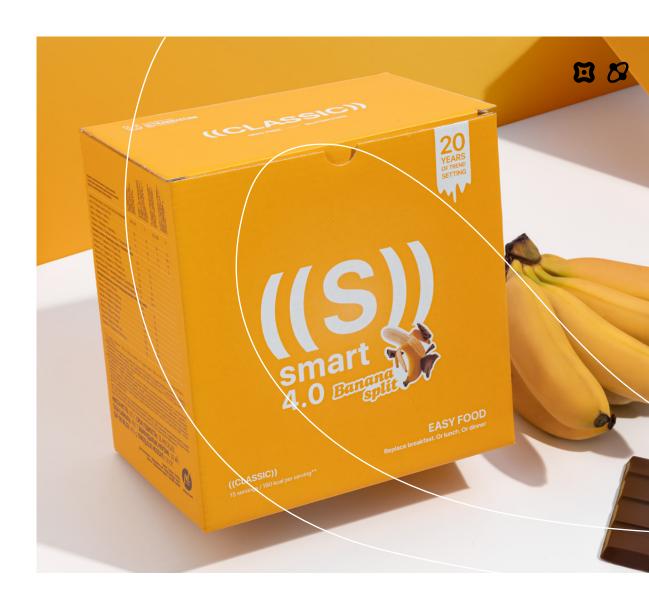

# ED Smart Classic

Classic. Be easy

EASY FOOD 15 sachets 160–190 kcal

Banana Split Cherry Brownie Blueberry Yogurt

Perhaps the ideal ready-made PP solution for health, success and productivity. ED SMART Classic will take care of you 24 hours a day. A powerful vitamin complex and peptides will increase productivity and improve thinking during the day, and at night they will give you a sound sleep that replenishes strength.

★ Taste and benefits for a busy life without extra calories