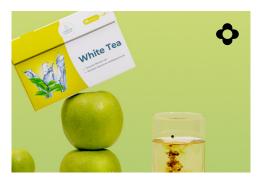

### White tea

- active natural concentrate for making a drink in a weight loss program:
- · Provides antioxidant protection
- Suppresses the process of fat accumulation
- · Helps to control appetite
- · Accelerates metabolism
- · Reduces cravings for sweets