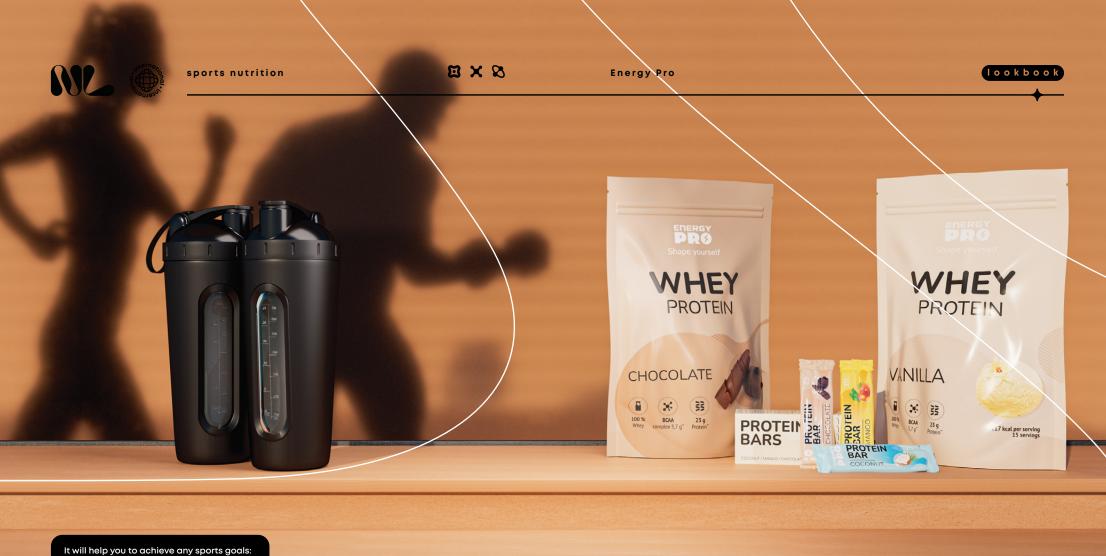

SVM Laboratories

FR Made in France

It will help you to achieve any sports goals: lean muscle gains, weight loss, keeping fit

20

## Whey protein

Prepare a delicate and airy cocktail that will become your favorite delicacy accelerate the achievement of sports results. Contains 23 g of whey protein with a full amino acid profile and 5.7 g of BCAA per serving.

Airy cocktails with Chocolate and Vanilla tastes. Choose your favourite!

# **Energy Pro**

### **Protein bars**

Excellent snack of several protein types -22 g for 1 bar. With collagen and dietary fibers. Take it with you: camping, on a walk, training or on a journey. A source of a high-quality protein is always at hand!

A mix of flavors Coconut Mango Chocolate