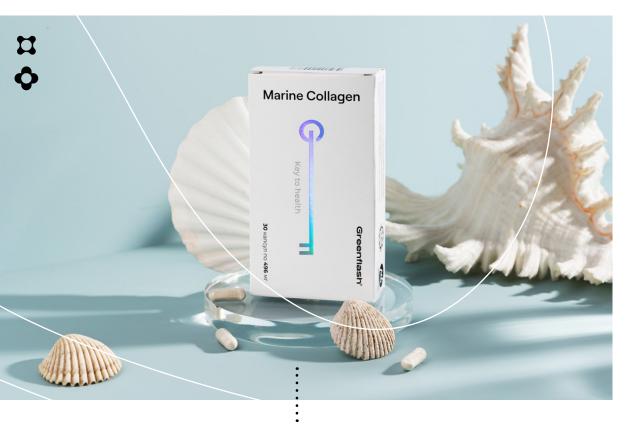

## Marine Collagen · · · ·

- natural marine anti-inflammatory SOS support after injuries, physical exertion and cosmetic procedures.

The most effective collagen duo for perfect posture, your flexibility and lightness. A powerful formula for beauty and health.

#### Marine Collagen

native marine collagen for anti-inflammatory support of joints and tissues • 30 capsules