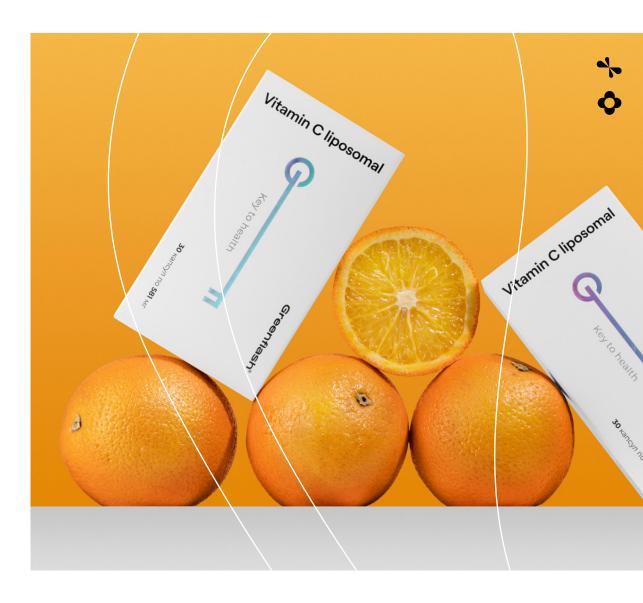

#### Vitamin C liposomal

active forms of vitamin C to strenathen the immune system and antioxidant protection · 30 capsules