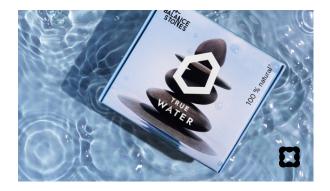

## **PH Balance Stones**

## Minerals in the composition of the cartridge

**Zeolite** is a unique stone, filters water, saturates it with minerals, normalizes the pH of water.

Shungite is able to purify water from heavy metals and transform its structure.

Flint activates water and improves its taste.

Magnesium saturates water with easily digestible magnesium ions, regulates the acidity of water.

# **PH Balance Stones**

A stylish device with a replaceable cartridge is a source of «live» alkaline water. The minerals of the cartridge normalize the pH of the water, purify it from organic impurities and toxic metals, and saturate it with useful trace elements. Bioavailable and alkaline True Water is your healthy habit.