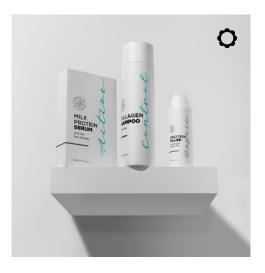

# Greenflash liposomal

Liposomal dietary supplements

Innovative liposomation technology

Liposomes are a modern form of delivery of active substances directly into the cell, increasing their bioavailability by 1.5-2 times. The liposome shell includes phospholipids related to the structure of the body's cells. Therefore, the body completely absorbs

5-HTP liposomal – for a good mood

Vitamin C liposomal – to support immunity and sunburn

Metabrain liposomal – for productive brain work

## Marine Collagen · · · ·

- natural marine anti-inflammatory SOS support after injuries, physical exertion and cosmetic procedures.

The most effective collagen duo for perfect posture, your flexibility and lightness. A powerful formula for beauty and health.

# Collagen **Tandem**

Collagen Formula & Marine Collagen

for regeneration of skin, hair and nails, restoration of cartilage and bone tissue, maintenance of vascular elasticity.

Collagen Formula · · ·