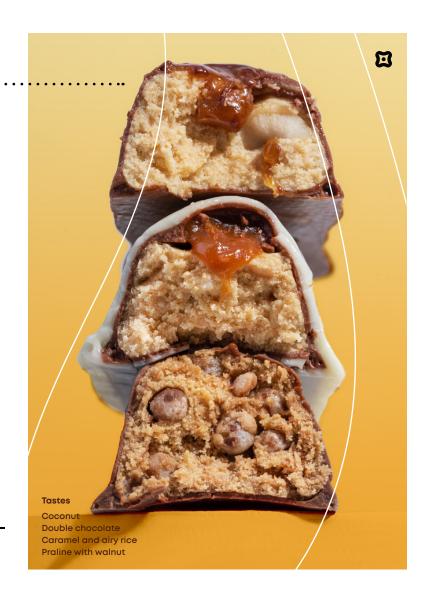

### Protein bars

real PP is a delicacy, which includes
 types of protein, vitamins and minerals,
 as well as the right fats.

The bars contain up to 25% protein (whey protein concentrate, soy protein isolate).

#### Protein bars

3 pieces of 50 g

Double chocolate

Caramel and airy rice

company's product range

Praline with walnut

Coconut