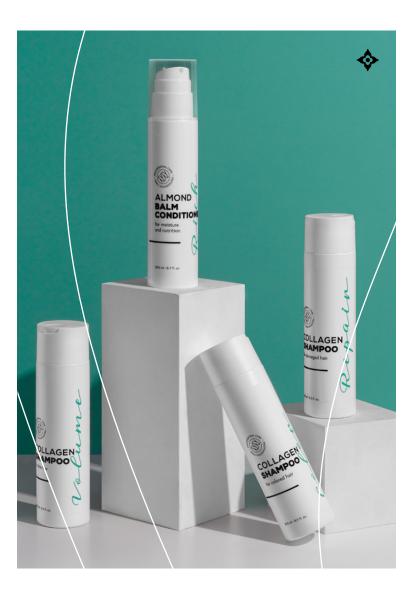

### Occuba Professional

### Even more fun with hair care

Collagen products with a high concentration of active substances have been developed by professional hairdressers and adapted for home care.

**The result:** the hair looks expensive and well-groomed, as if you have just visited a salon.

**DE** Made in Germany

<sup>\*</sup> Series for damaged hair Matrix So Long Damage, Wella Professional Fusion

Real care magic from Occuba. The filler restores damaged hair and moisturizes it from the inside, and the nourishing mask restores its silkiness and shine. The serum stimulates hair growth and prevents hair loss. Strong long curls flow like silk.

#### Hits of active components for visible results

As part of the line of products: collagen, panthenol, keratin, protein, silk, jojoba, extracts and oils.

74 NL International 75

Antiseptic for hands MAX

with optimal alcohol content · 100 ml

Hair cosmetics

Occuba Professional

Collagen Shampoo

Color

for colored hair • 250 ml

Control

for oily hair • 250 ml

Repair

for damaged hair • 250 ml

Volume

for fine hair • 250 ml

Rich balm-conditioner

to nourish and moisturize hair • 250 ml

Cure mask

to nourish damaged hair • 150 ml

Repair filler

to restore split ends and brittle hair

Silk oil

for split ends and damaged hair

Active Serum

against hair loss • 10 x 5 ml