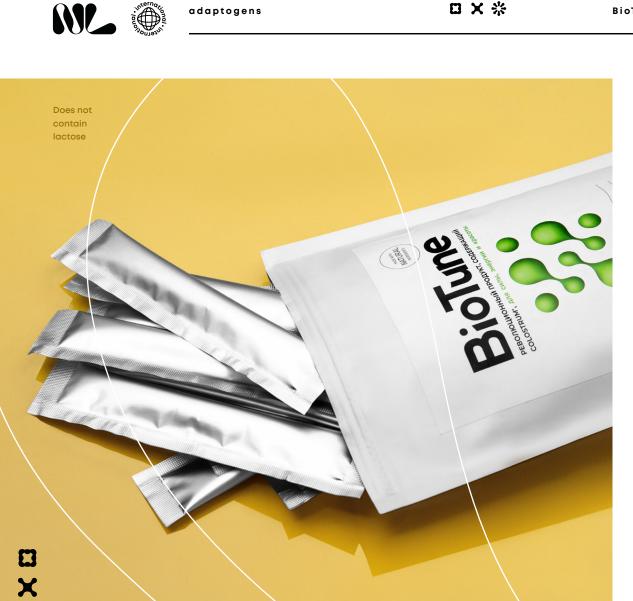

## **BioTune**

## - natural complex adaptogen based on colostrum and serum

The effectiveness has been clinically proven

### More than 30 active ingredients in the product restore the intestinal microbiome:

- · activate the production of natural immunoglobulin in the body,
- $\cdot$  increase the energy resource of the body restoring biorhythms,
- · stimulate the formation of the body's immune response,
- · promote the restoration of metabolism,
- · improve the condition of the skin, hair, nails.

Innovative technology: 33 times condensed serum maximum bioactivity