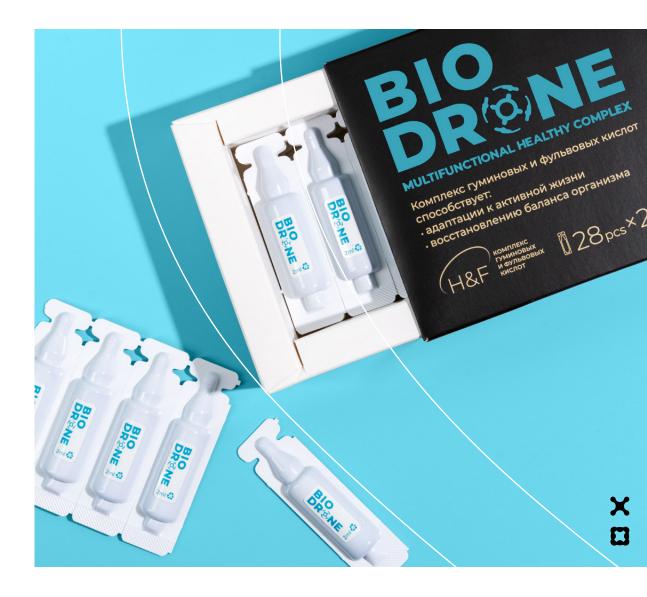

## natural adaptogen based on humic and fulvic acids

The effectiveness has been clinically proven

## Humic substances act at the cellular level:

- · have a mild immune-modulating effect
- increase the absorption of the active components of dietary supplements, delivering nutrients directly to the cell
- reduce oxidative processes in the body, slowing down the aging process
- they contribute to improving performance and reducing fatigue

Unique raw materials – brown coals of the Kansk-Achinsk deposit, unique in composition and origin

#### **BioDrone**

Complex of humic and fulvic acids

28 monodoses

NL International 87 86