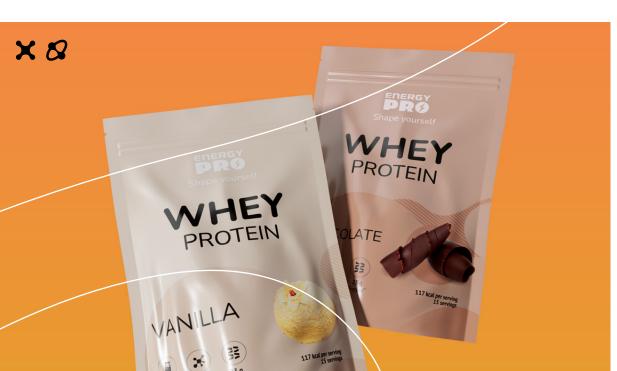

## Whey protein

Prepare a delicate and airy cocktail that will become your favorite delicacy accelerate the achievement of sports results. Contains 23 g of whey protein with a full amino acid profile and 5.7 g of BCAA per serving.

Airy cocktails with Chocolate and Vanilla tastes. Choose your favourite!

# **Energy Pro**