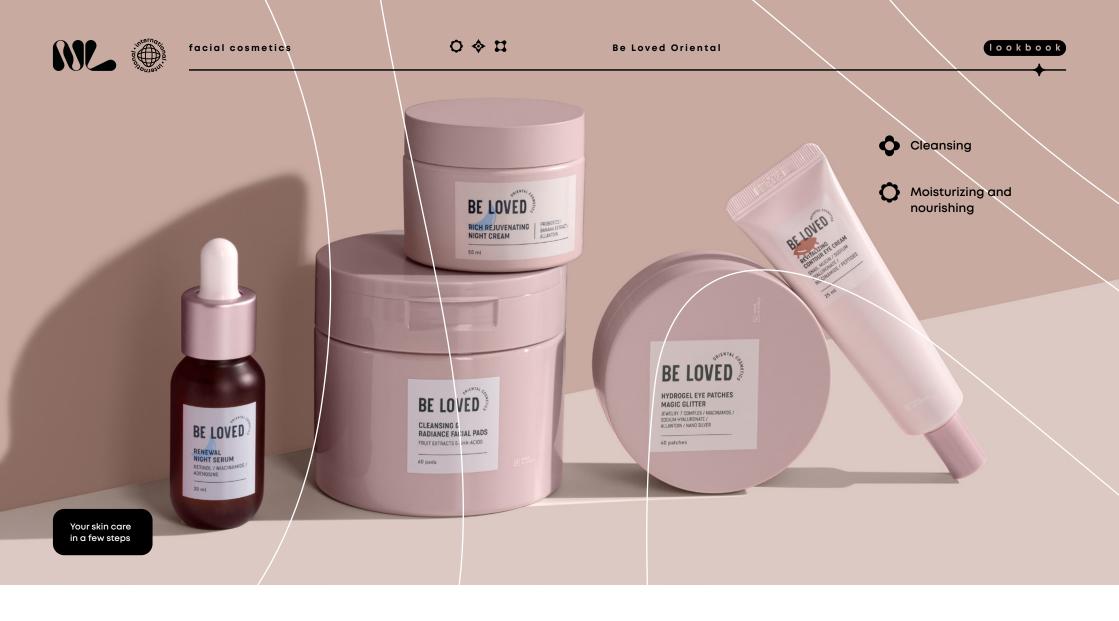

## **Be Loved Oriental**

Your care from Korea

# Be Loved Oriental

Korean cosmetics are famous for gentle gentle cleansing. This is the key to good penetration of active ingredients in the next stages of care.

The effect of flawless smooth skin «chock-chock»

Made in Korea

The line of Korean cosmetics BL Oriental combines the best traditional components with proven effectiveness and texture hits to achieve the effect of flawless smooth skin «chok-chok». The result is noticeable after the first application.

Your care from Korea

Updated product line

- · More than 150 trending cosmetic assets
- Up to 77% of components of natural origin
- The latest achievements of Korean cosmetologists

Hits of active ingredients: 7 precious powders, Centella asiatica, ginseng, snail mucin, bakuchiol, lotus, coconut and bamboo water, avocado oil, baobab seeds, jojoba, probiotics, collagen and volcanic ash.

#### **Be Loved Oriental**

#### Basic cleansing

Hydrophilic oil 200 ml

Cleansing foam

150 ml

Moisturizing mist

110 ml

#### Deep cleansing

Glow Mask

35 ml

Detox hydrogel mask

1 pcs

Cleaning Discs

60 pcs

Enzyme Powder

#### Moisturizing and nourishing

Moisturizing cream gel

50 ml

Eye Contour Cream

Night serum with retinol

30 ml

Enriched Night Cream

50 ml

**Hydrogel Patches** 

Magic Glitter Moisturizing

40 pcs

Gold with lifting effect

60 pcs

Black with detox effect

60 pcs

Final care