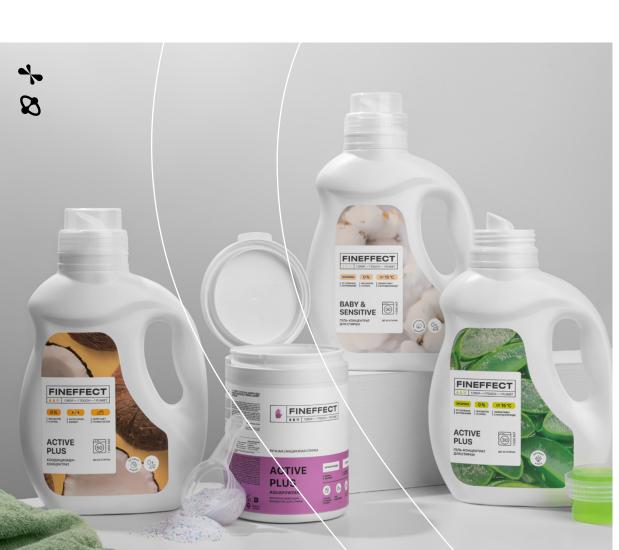

#### Laundry products

#### **Fineffect**

Japanese aquapowder-concentrate for washing

700 g

Active Plus Concentrated washing Gel

1,000 ml

Baby & Sensitive Concentrated washing Gel

1,000 ml

Active Plus Concentrated Gel