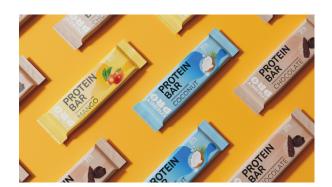

### **Protein bars**

Excellent snack of several protein types -22 g for 1 bar. With collagen and dietary fibers. Take it with you: camping, on a walk, training or on a journey. A source of a high-quality protein is always at hand!

A mix of flavors Coconut Mango Chocolate