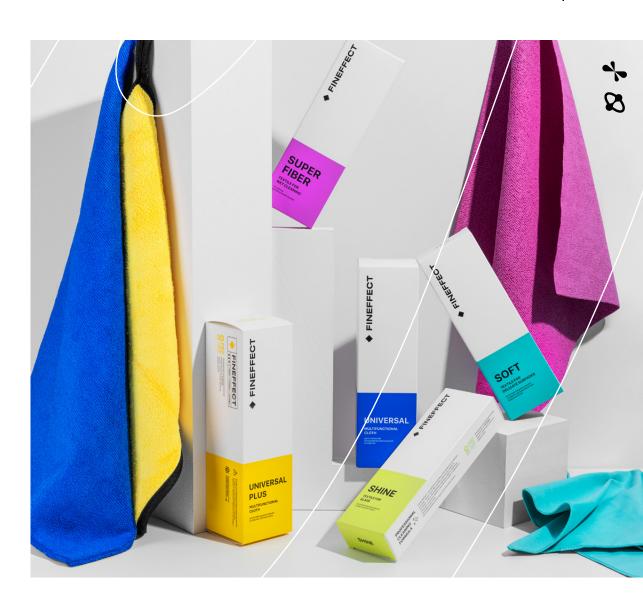

### **Fineffect**

A complete home cleaning solution with instant visual impact

Pure composition for the health of your home

Smart home care system for those who take care of their time and save resources. Create cleanliness around yourself with minimal time, water and household chemicals.

#### Concentrates

Super concentrates in a 50 ml capsule turn into 500 ml of the finished product. A total of 4 concentrates will replace 18 cleaning products and make your home shine. They give a powerful effect without the aggressive effects of acids and alkalis on the surface. They contain up to 95% less plastic compared to the packaging of a full-size product.

#### Cleaning cloths

#### Floor

for the floor • 60 x 50 cm

#### Polish

for polishing • 40 x 38 cm

#### Shine

for glass · 40 x 35 cm

for delicate surfaces • 40 x 40 cm

#### Superfiber

for wet cleaning • 37 x 37 cm

#### Universal

universal · 40 x 40 cm

#### Universal plus

universal high density • 30 x 40 cm

#### Auto

for car · 40 x 40 cm

#### Multi-effect

scrub cloth • 30 x 30 cm turquoise / grey