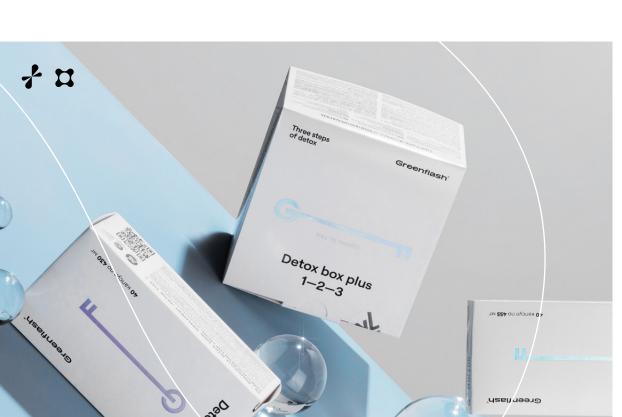

# **Detox** box plus

General cleaning of the body

The ideal preparatory stage for all dietary supplements and weight correction programs

**Detox Step 1 plus** — mild intestinal cleansing

**Detox Step 2 plus** — cleansing and protection of the liver, regulation of fat and cholesterol metabolism

**Detox Step 3 plus** — kidney cleansing, prevention edema and infections of the genitourinary system

It works without stress for the body, fitting into the usual rhythm of life. Easy and effective!

51 50 NL International

#### Detox box plus

the program of complex cleansing in 3 steps: intestines, liver, kidneys 3 complexes of 40 capsules