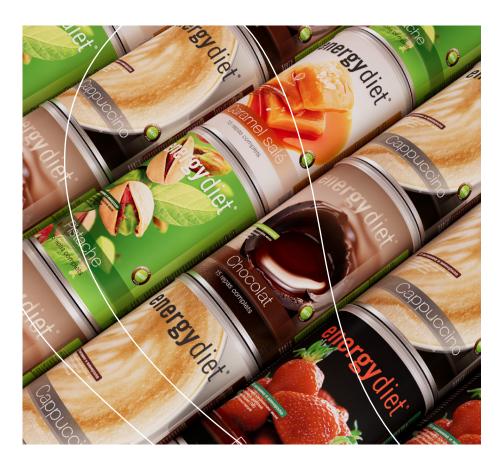

# **ED Smart**

Replace the breakfast. Or lunch. Or dinner.

Just eat

- · MCT-oil for fat burning
- · Collagen peptides for your beauty
- Vitamin and mineral complex for brain pumping and anti-stress protection
- Optimal CPFC everything is thought out for you.

# Easy food. Just eat

Replace the breakfast. Or lunch. Or dinner.

EASY FOOD.

Replace breakfast.

Or lunch.

Or dinner.

A perfect protein matrix of 5 types of protein: egg, milk, soy, collagen, whey protein with peptides and alpha-lactalbumin foryour perfect posture, slimness and lightness.

# ED Smart Classic

Classic. Be easy

EASY FOOD 15 sachets 160–190 kcal

Banana Split Cherry Brownie Blueberry Yogurt

Perhaps the ideal ready-made PP solution for health, success and productivity. ED SMART Classic will take care of you 24 hours a day. A powerful vitamin complex and peptides will increase productivity and improve thinking during the day, and at night they will give you a sound sleep that replenishes strength.

# ED Smart Milky

Milky. Take it easy

EASY FOOD 15 sachets 160 kcal

ED Smart Milky already contains milk! To make a cocktail, you only need water and a shaker. Take a nutritious cocktail with you anywhere to have a snack, keeping up with the rhythm of the big city. We have made it easy for you to keep yourself in great shape and stay productive every day.