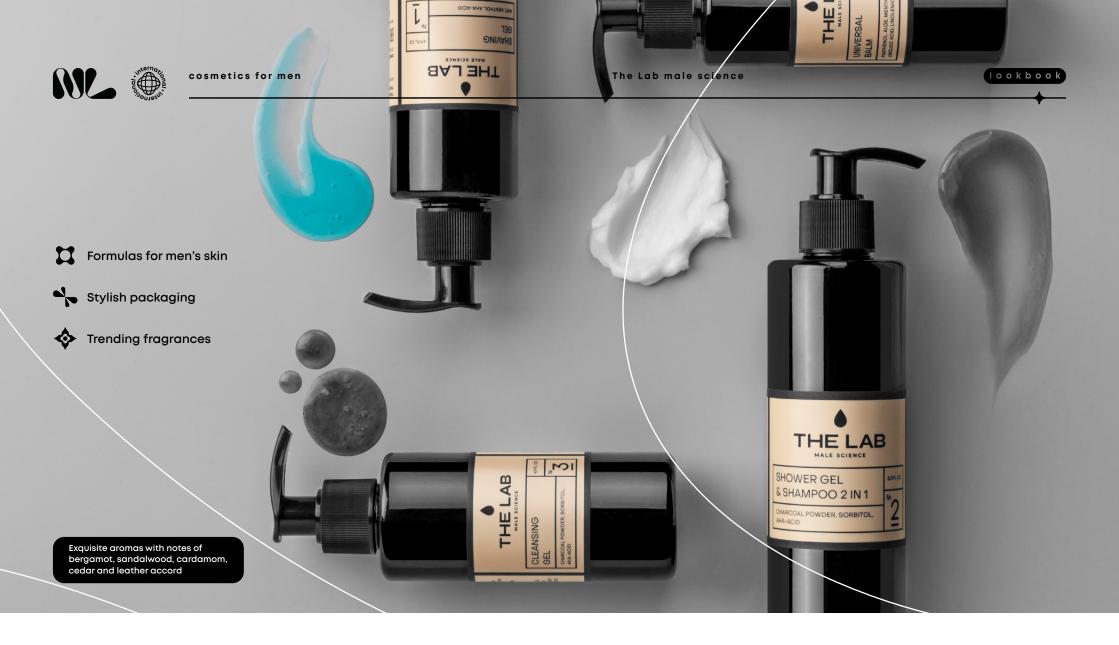

## The LAB

Scientifically. Stylish. Like a man.

## Minimum set of funds

### Cleansing gel

normalizes the production of sebum, improves the tone of the face.

### Universal balm

will soothe the skin after shaving, suitable for moisturizing the skin of the face and hands at any time of the day.

### Shower gel and shampoo 2 in 1

will leave the skin hydrated, and the hair voluminous and well-groomed.

### Shaving gel

has an antiseptic effect, relieves inflammation, refreshes.

## The LAB

### male science

Brutal cosmetics designed specifically for men. The compositions take into account the peculiarities of men's skin, and trendy selective fragrances will not leave any woman indifferent.

## Active ingredients · · · · ·

### Charcoal powder and AHA-acid

for deep cleansing.

### Sorbitol and panthenol

moisturize and accelerate renewal.

### Menthol, mint and aloe

relieve inflammation, tone the skin, narrow the pores.

Aromatic notes: bergamot, sandalwood, cedar, cardamom. leather accord

Men's cosmetics are about comfort and self-respect

Salon hair care at your home