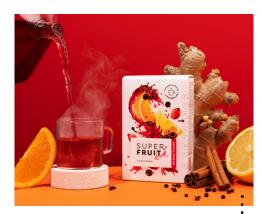

## Super Fruit Drink ....

Hot drinks made from natural fruit and berry extracts.

At the first signs of colds and malaise. They facilitate breathing, give vivacity and improve well-being.

26

Choose a taste to suit your mood: rich black tea with spicy mint and lemon, bright red tea with a tart note of rosehip, as well as green teas with a hint of black currant or refreshing lemon-mint notes.

#### Tastes

Raspberry Orange-Ginger Mulled wine