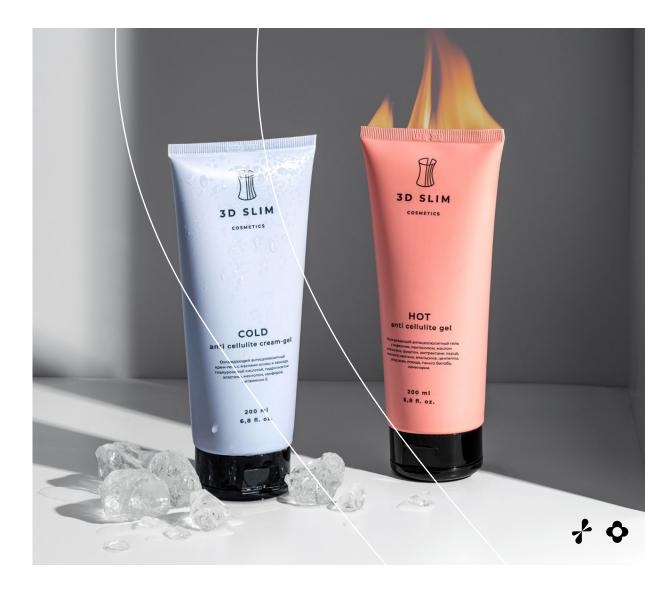

# **3D Slim** cosmetics

# Perfection is closer than you think

Anti-cellulite Gels Hot & Cold

The perfect addition to the 3D Slim program

## Hot & Cold anti-cellulite gels are a double blow to cellulite and extra pounds.

- Improve microcirculation, promote the removal of excess fluid.
- · Increase elasticity, stimulate collagen synthesis.
- · Deeply moisturize and nourish the skin.

The contrasting thermal effect from the joint use of two products allows you to achieve the result twice as fast.

#### Cold

cooling anti-cellulite cream gel · 200 ml

#### Hot

warming anti-cellulite gel · 200 ml