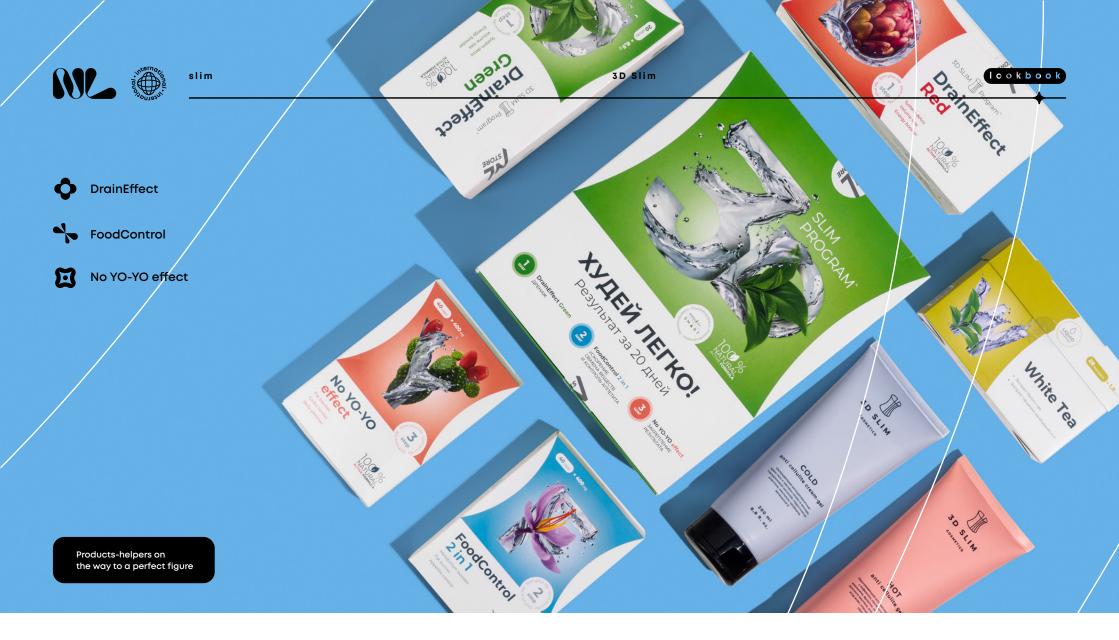

# **3D Slim Program**

Weight loss products

# 3D Slim Program

Products-helpers on the way to a perfect figure

## FoodControl 2 in 1

Accelerates metabolism and helps to control appetite.

### No YO-YO effect .

Prevents the absorption of fats and carbohydrates, prevents fluid retention and strengthens the result.

## DrainEffect · ·

The draining drink starts the process of weight loss, relieves swelling, reduces volumes.

The result in 20 days — up to -8 cm, up to -5  $kg^*$  \*based on the results of voluntary testing.

The program in the correct sequence affects a number of causes of weight gain. It activates the natural mechanisms of weight loss and helps to form the right eating habits – the result will stay with you for a long time.