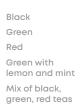

#### **Enerwood Classic**

tea with reishi mushroom and cordyceps · 60 sachets

Every Black · black tea

Every Green · green tea

Every Mint&Lemon • green tea with lemon and mint

Every Red · red tea

Every Mix · assorted black, green, red teas