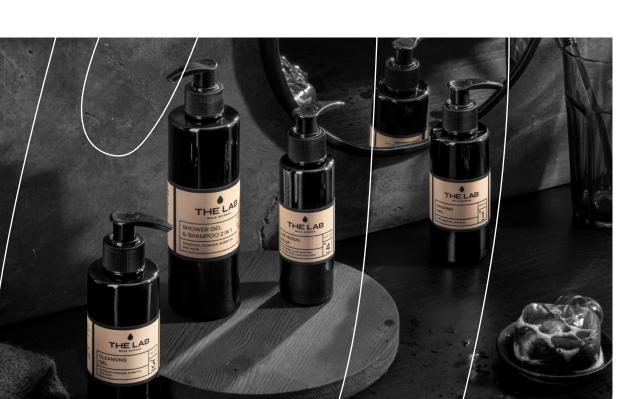

## The LAB

Scientifically. Stylish. Like a man.

## Minimum set of funds

### Cleansing gel

normalizes the production of sebum, improves the tone of the face.

### Universal balm

will soothe the skin after shaving, suitable for moisturizing the skin of the face and hands at any time of the day.

### Shower gel and shampoo 2 in 1

will leave the skin hydrated, and the hair voluminous and well-groomed.

### Shaving gel

has an antiseptic effect, relieves inflammation, refreshes.

## The LAB

### male science

Brutal cosmetics designed specifically for men. The compositions take into account the peculiarities of men's skin, and trendy selective fragrances will not leave any woman indifferent.