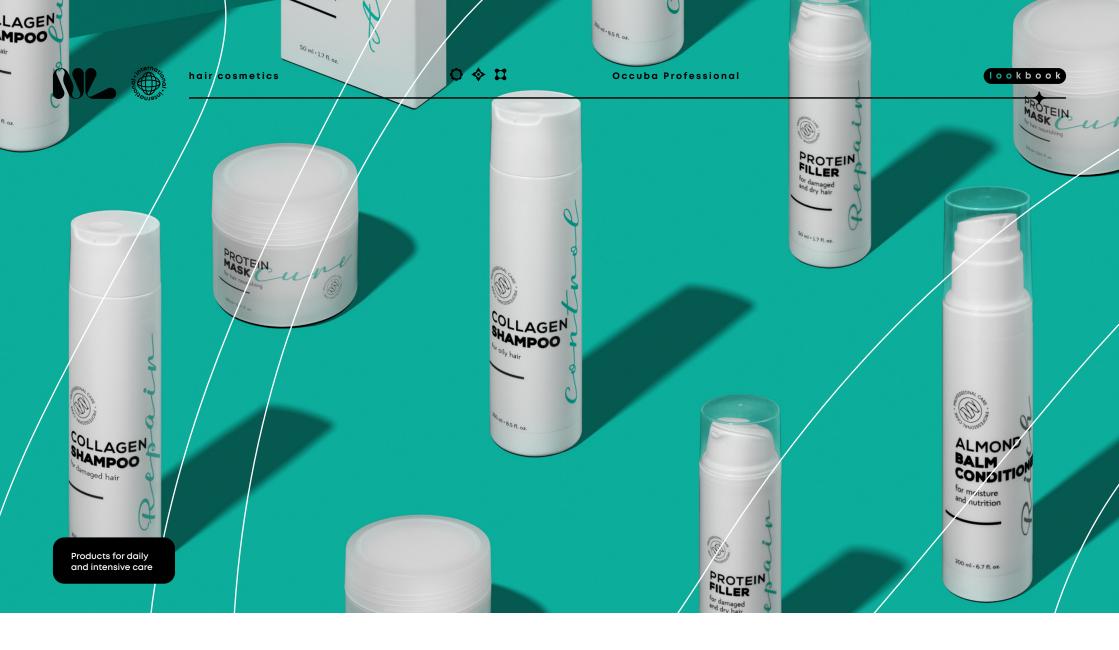

### Occuba Professional

### Even more fun with hair care

Collagen products with a high concentration of active substances have been developed by professional hairdressers and adapted for home care.

**The result:** the hair looks expensive and well-groomed, as if you have just visited a salon.

**DE** Made in Germany

<sup>\*</sup> Series for damaged hair Matrix So Long Damage, Wella Professional Fusion

Real care magic from Occuba. The filler restores damaged hair and moisturizes it from the inside, and the nourishing mask restores its silkiness and shine. The serum stimulates hair growth and prevents hair loss. Strong long curls flow like silk.

#### Hits of active components for visible results

As part of the line of products: collagen, panthenol, keratin, protein, silk, jojoba, extracts and oils.

74 NL International 75