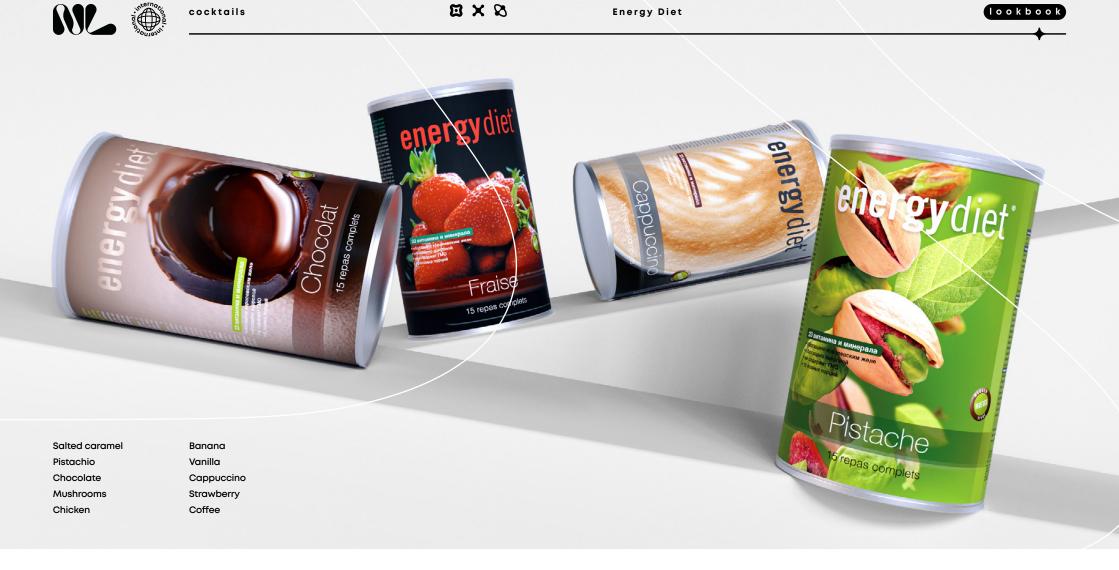

# **Energy Diet HD**

Proper nutrition is simple

Just eat

# **Energy Diet HD**

Proper eating habits — no overeating and breakdowns after a diet

EASY FOOD Pack of 450 g contains 15 servings

Energy Diet HD is a balanced diet without extra calories. The cocktail contains everything that is necessary for the proper functioning of the body. It will help to have a full and proper diet. You can easily and deliciously lose excess weight or gain the right weight.

# A diet without hunger and deficiency of nutrients

Spend your time in accomplishment, not cooking. Energy Diet HD will fit perfectly into the rhythm of your life. Helps out when there is no time to eat or too lazy to cook.

- · Replaces a full meal
- · It takes a couple of minutes to prepare
- · Saturates without harm to the figure
- Gives a boost of energy for the whole day
- · Helps to lose weight without stress

Smart food for modern people