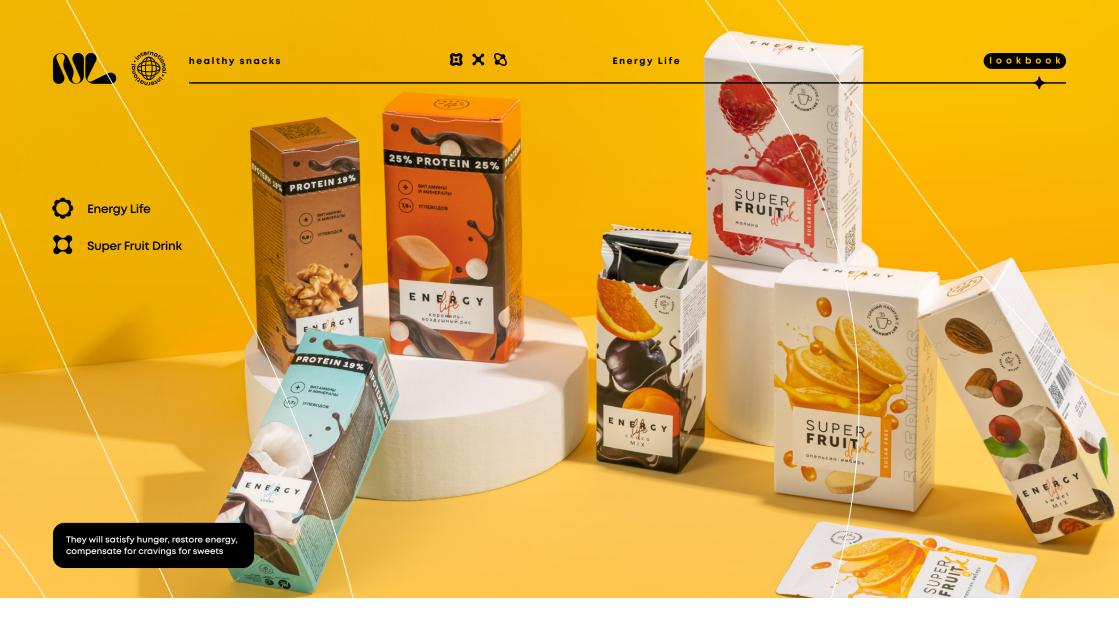

## **Energy Life**

the perfect snack or dessert

### Fruit bars

 vitamin cocktail with healthy trace elements, fiber and pectins. A sweet combination of bright taste, natural fruits, berries and nuts in a convenient format.

## Cheer up yourself, share the warmth with others

Useful composition without preservatives. Without added sugar