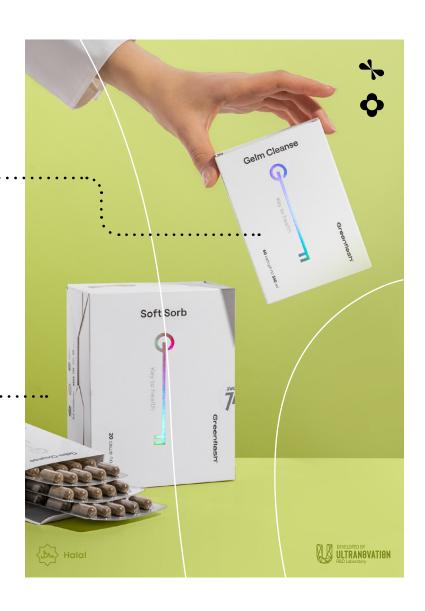

# **Detox Sorb**

**Antiparasitic immunity** 

A new level of self-care

The program works in several directions:

## **☑** Gelm Cleanse · · · · · ·

Creates an unfavorable environment for the life of parasites and promotes their excretion from the body. Natural phytocomplex in capsules with antiparasitic activity based on plant extracts and essential oils.

## ♦ Soft Sorb · · · · · · · · ·

A sorbent drink based on prebiotic fibers helps to remove toxins, reduce heaviness, bloating and abdominal pain during food, alcohol or allergic intoxication.

If you keep pets, like low-salted fish, sushi and medium-rare meat, or are experiencing acclimatization while traveling - a natural sorbent with the taste of apple juice Detox Sorb is simply necessary for you.