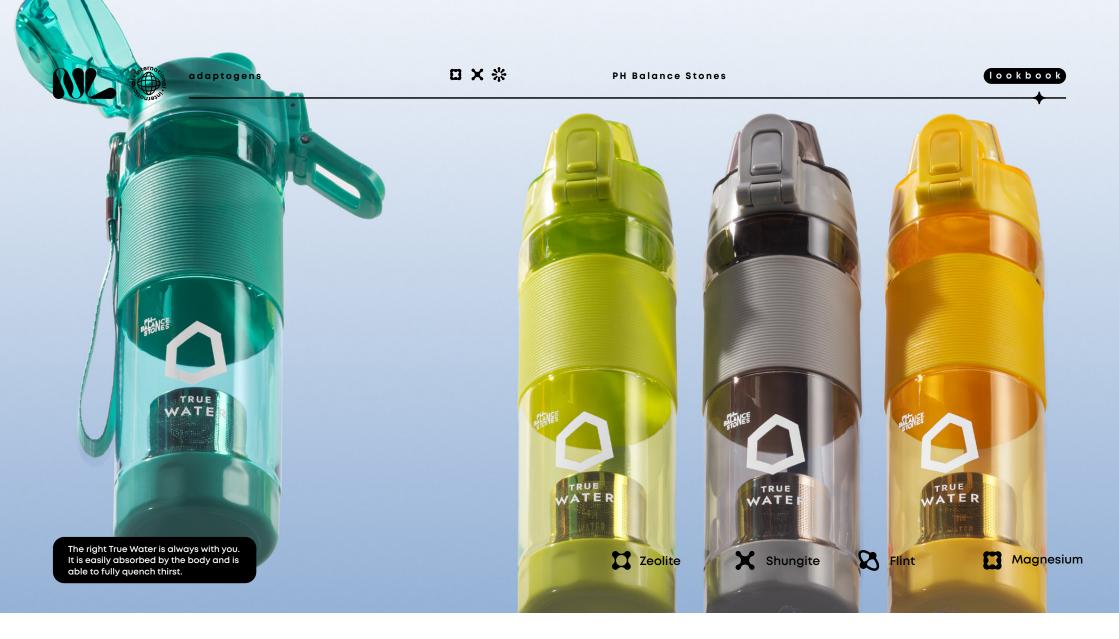

## **PH Balance Stones**

## Minerals in the composition of the cartridge

**Zeolite** is a unique stone, filters water, saturates it with minerals, normalizes the pH of water.

Shungite is able to purify water from heavy metals and transform its structure.

Flint activates water and improves its taste.

Magnesium saturates water with easily digestible magnesium ions, regulates the acidity of water.

# **PH Balance Stones**

A stylish device with a replaceable cartridge is a source of «live» alkaline water. The minerals of the cartridge normalize the pH of the water, purify it from organic impurities and toxic metals, and saturate it with useful trace elements. Bioavailable and alkaline True Water is your healthy habit.

## True Water helps:

- · maintain the acid-base balance of the body
- · remove toxins, neutralize free radicals
- · recover faster after exertion

**Device Color** Turquoise Light green Yellow Grey

#### **PH Balance Stones**

A set for regulating the pH of water

device and cartridge • 650 ml • 40 g colors: grey, turquoise, yellow, bright green

Replacement cartridge

pH control · 40 g